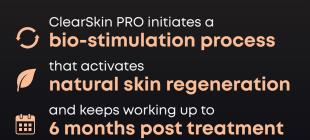

## Game-changing transformative power of bio-stimulation.

By stimulating collagen production and increasing dermal thickness, ClearSkin PRO can significantly reduce fine lines, wrinkles and improve skin texture. Alma's innovative technology initiates a dynamic process that activates the skin's natural self-regeneration pathways, delivering natural-looking results that continue to improve for up to six months after treatment.